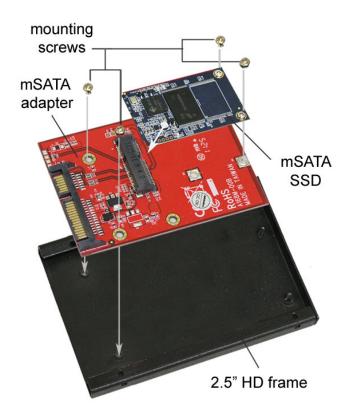

#### Installation

- 1. Slide your mSATA SSD into the adapter.
- 2. Install the adapter and card into the mounting bracket as shown.
- 3. Completed assembly is suitable for mounting the same way as
- a 2.5" hard disk, including connector position and mounting taps.